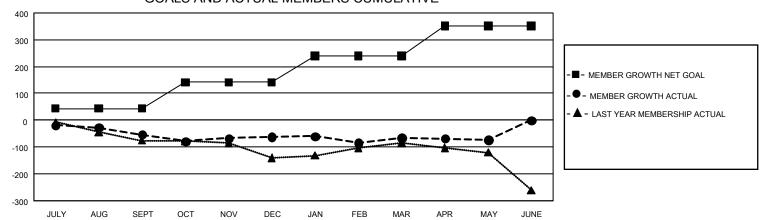

## GMT Constitutional Area 2, Group C

REPORT DOES NOT INCLUDE CLUBS IN UNDISTRICTED AREAS.

| Clubs         |               |             |               | Members               |                        |                         |                                                    |  |
|---------------|---------------|-------------|---------------|-----------------------|------------------------|-------------------------|----------------------------------------------------|--|
|               | RESULTS FOR   | R 2020-2021 |               | RESULTS FOR 2020-2021 |                        |                         |                                                    |  |
| QUARTER       | NEW CLUB GOAL | NEW CLUBS   | DROPPED CLUBS | QUARTER MEM           | BER GROWTH NET<br>GOAL | MEMBER GROWTH<br>ACTUAL | DROPPED<br>MEMBERS ACTUAL<br>(including transfers) |  |
| JULY/AUG/SEPT | 0             | 0           | 1             | JULY/AUG/SEPT         | 43                     | 33                      | 84                                                 |  |
| OCT/NOV/DEC   | 3             | 0           | 0             | OCT/NOV/DEC           | 98                     | 92                      | 94                                                 |  |
| JAN/FEB/MAR   | 3             | 1           | 1             | JAN/FEB/MAR           | 98                     | 51                      | 52                                                 |  |
| APR/MAY/JUNE  | 3             | 1           | 0             | APR/MAY/JUNE          | 113                    | 43                      | 49                                                 |  |

## GOALS AND ACTUAL MEMBERS CUMULATIVE

| DROPPED CLUBS: 2 |     | 58 CLUBS OF 165 ADDED 1 OR MORE | GENDER DISTRIBUTION             |                |     |
|------------------|-----|---------------------------------|---------------------------------|----------------|-----|
|                  |     | NEW MEMBERS                     | MALE                            | 2,417 (64.85%) |     |
|                  |     |                                 | FEMALE                          | 1,310 (35.15%) |     |
| DROPPED MEMBERS  |     |                                 |                                 | , ,            |     |
| DECEASED         | 37  | CLICK HERE FOR CUMULATIVE       | TOTAL FAMILY UNIT MEMBERS       |                | 644 |
| CLUB CANCELLED   | 18  | MEMBERSHIP DATA                 | FAMILY MEMBERS PAYING HALF DUES |                |     |
| OTHER            | 224 |                                 |                                 |                | 328 |
| TOTAL            | 279 |                                 |                                 |                |     |