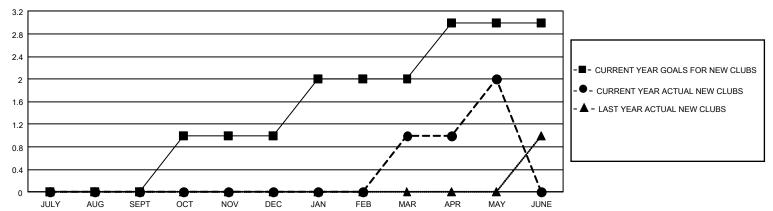

## GMT Constitutional Area 2, Group C

REPORT DOES NOT INCLUDE CLUBS IN UNDISTRICTED AREAS.

| Clubs         |               |             |               | Members               |                        |                         |                                                    |  |
|---------------|---------------|-------------|---------------|-----------------------|------------------------|-------------------------|----------------------------------------------------|--|
|               | RESULTS FOR   | R 2020-2021 |               | RESULTS FOR 2020-2021 |                        |                         |                                                    |  |
| QUARTER       | NEW CLUB GOAL | NEW CLUBS   | DROPPED CLUBS | QUARTER MEM           | BER GROWTH NET<br>GOAL | MEMBER GROWTH<br>ACTUAL | DROPPED<br>MEMBERS ACTUAL<br>(including transfers) |  |
| JULY/AUG/SEPT | 0             | 0           | 1             | JULY/AUG/SEPT         | 43                     | 33                      | 84                                                 |  |
| OCT/NOV/DEC   | 3             | 0           | 0             | OCT/NOV/DEC           | 98                     | 92                      | 94                                                 |  |
| JAN/FEB/MAR   | 3             | 1           | 1             | JAN/FEB/MAR           | 98                     | 51                      | 52                                                 |  |
| APR/MAY/JUNE  | 3             | 1           | 0             | APR/MAY/JUNE          | 113                    | 43                      | 49                                                 |  |

## GOALS AND ACTUAL NEW CLUBS CUMULATIVE